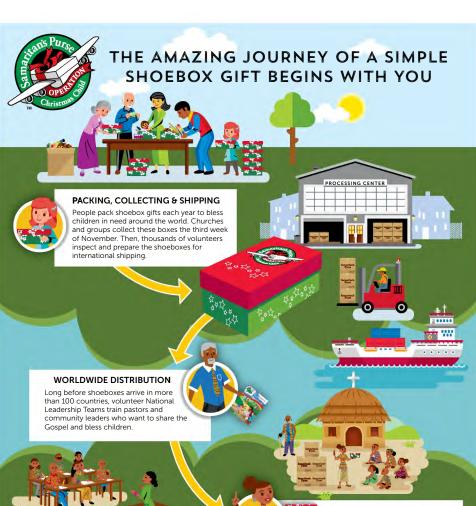

#### DISCIPLESHIP & MULTIPLICATION

After receiving a shoebox gift, children have the opportunity to enroll in our 12-lesson follow-up discipleship program, The Greatest Journey. As a result of what they learn, boys and girls grow in Christ and share Him with others. Families are reached, churches grow, new Churches are started, and communities are transformed.

#### OUTREACH EVENTS

Churches around the world hand out shoebox gifts at festive outreach events where the Gospel is clearly presented. Christians also take gifts to orphanages, hospitals, and at-risk places to share the hope of Christ. Along with the gifts, we offer Gospel booklets called The Greatest Gift to help shoebox recipients learn about God's greatest gift, His Son, Jesus Christ.