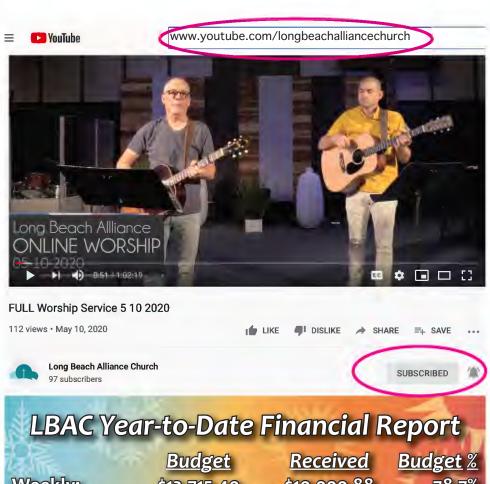

# We are moving to YouTube for Sunday services!

There is a channel available so you don't miss anything.

Be sure to click "SUBSCRIBE" as well as the little bell to receive reminders when our service goes "LIVE."

# From your browser, type in the link circled below!

Contact Pastor Jesse, jesse@lbac.org, for help or questions.

BudgetReceivedBudget %Weekly:\$12,715.40\$10,000.8878.7%Month-to-Date:\$38,146.20\$17,955.8847.1%Year-to-Date:\$483,185.20\$476,461.7798.6%Disbursed YTD:\$437,100.00GF Balance:\$39,361.77